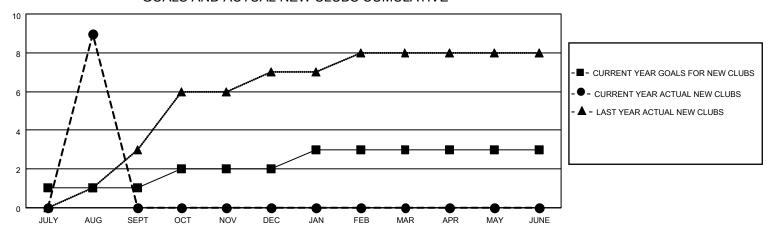

## MONTHLY MEMBERSHIP PROGRESS REPORT

LOCATION INDIA District 320 A Results as of: 8/31/2022

| Clubs RESULTS FOR 2022-2023 |   |   |   | Members RESULTS FOR 2022-2023 |    |     |    |
|-----------------------------|---|---|---|-------------------------------|----|-----|----|
|                             |   |   |   |                               |    |     |    |
| JULY/AUG/SEPT               | 1 | 9 | 0 | JULY/AUG/SEPT                 | 20 | 370 | 28 |
| OCT/NOV/DEC                 | 1 | 0 | 0 | OCT/NOV/DEC                   | 25 | 0   | 0  |
| JAN/FEB/MAR                 | 1 | 0 | 0 | JAN/FEB/MAR                   | 15 | 0   | 0  |
| APR/MAY/JUNE                | 0 | 0 | 0 | APR/MAY/JUNE                  | 10 | 0   | 0  |

## GOALS AND ACTUAL NEW CLUBS CUMULATIVE