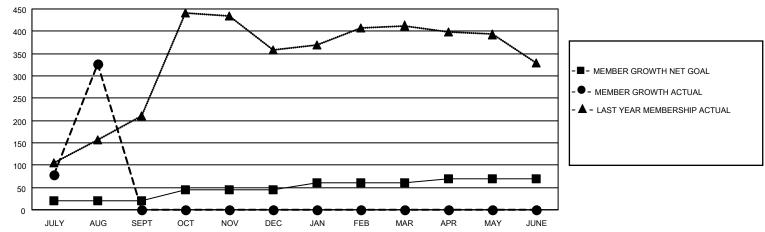

## MONTHLY MEMBERSHIP PROGRESS REPORT

LOCATION INDIA District 320 A Results as of: 8/31/2022

| Clubs RESULTS FOR 2022-2023 |   |   |   | Members RESULTS FOR 2022-2023 |    |     |    |
|-----------------------------|---|---|---|-------------------------------|----|-----|----|
|                             |   |   |   |                               |    |     |    |
| JULY/AUG/SEPT               | 1 | 9 | 0 | JULY/AUG/SEPT                 | 20 | 370 | 28 |
| OCT/NOV/DEC                 | 1 | 0 | 0 | OCT/NOV/DEC                   | 25 | 0   | 0  |
| JAN/FEB/MAR                 | 1 | 0 | 0 | JAN/FEB/MAR                   | 15 | 0   | 0  |
| APR/MAY/JUNE                | 0 | 0 | 0 | APR/MAY/JUNE                  | 10 | 0   | 0  |

## GOALS AND ACTUAL MEMBERS CUMULATIVE

| DROPPED CLUBS: 0 |    | 40 CLUBS OF 85 ADDED 1 OR<br>MORE NEW MEMBERS | GENDER DISTRIBUTION             |                |  |
|------------------|----|-----------------------------------------------|---------------------------------|----------------|--|
|                  |    | WORL NEW WEINBERG                             | MALE                            | 2,379 (73.25%) |  |
|                  |    | FEMALE                                        |                                 | 869 (26.75%)   |  |
| DROPPED MEMBERS  |    |                                               | NON BINARY                      | 0 (0.00%)      |  |
|                  |    |                                               | PREFER NOT TO ANSWER            | 0 (0.00%)      |  |
| DECEASED         | 2  |                                               |                                 |                |  |
| CLUB CANCELLED   | 0  | CLICK HERE FOR CUMULATIVE                     | TOTAL FAMILY UNIT MEMBERS 1,590 |                |  |
| OTHER            | 26 | MEMBERSHIP DATA                               |                                 |                |  |
| TOTAL            | 28 |                                               | FAMILY MEMBERS PAYING HAI       | LF DUES 861    |  |
|                  |    |                                               |                                 |                |  |